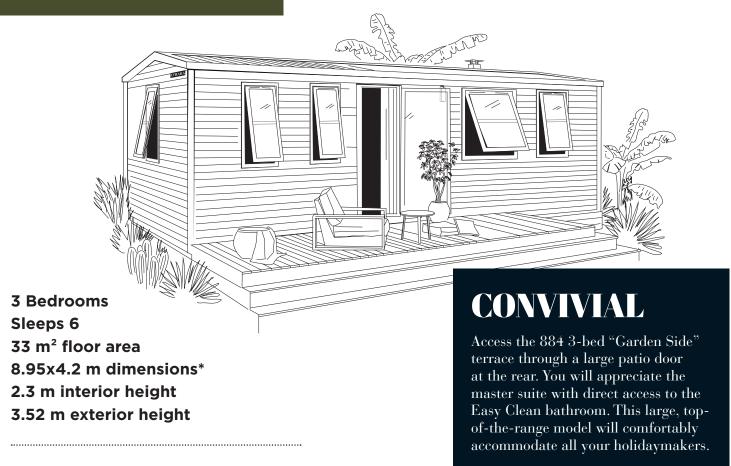

# **O'HARA**



\*Overall dimensions and usable interior floor area.



# Optional anthracite interior doo (white as standard)

# Standard equipment

- . 1,000 Watt intelligent electronic convector with digital display
- . TV cabling
- · High and low vents
- · Hydropower boiler
- $\cdot$  Central circuit breaker
- · HR35 kg/m³ OEKO TEX-certified foam mattress
- $\cdot$  Smoke detector with 10-year warranty
- · Kitchen units with feet and PVC
- · Heavy duty, phthalate-free linoleum
- $\cdot\,207$  L fridge-freezer
- · 100% LED lighting
- $\cdot \ Resin \ sink$
- · Top-of-the-range, ACS-certified plumbing fixtures with 7 L/min flow
- · Environmental awareness sticker

### Kitchen

- · Large capacity, tall storage units
- · Base units with handles
- · Built-in cooker hood
- · Fridge-freezer/microwave unit