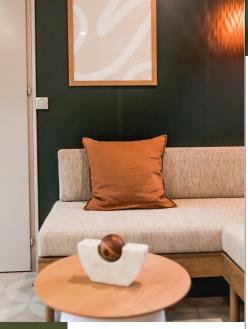

# Living room/lounge

- $\cdot$  150x77 cm oval table with 6 chairs
- · Sofa with feet
- · Pendant light
- · Power socket with USB port
- · Coffee table
- · TV mount