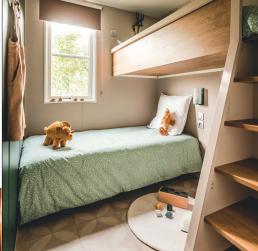

### Mezzanine bedroom

- · Fabric roller blind
- · Lower bed with 80x190 cm bed base, bedside table and reading light
- · Upper bed 80x190 cm, accessible by staircase
- · Ceiling spotlights
- · Wardrobe under the mezzanine