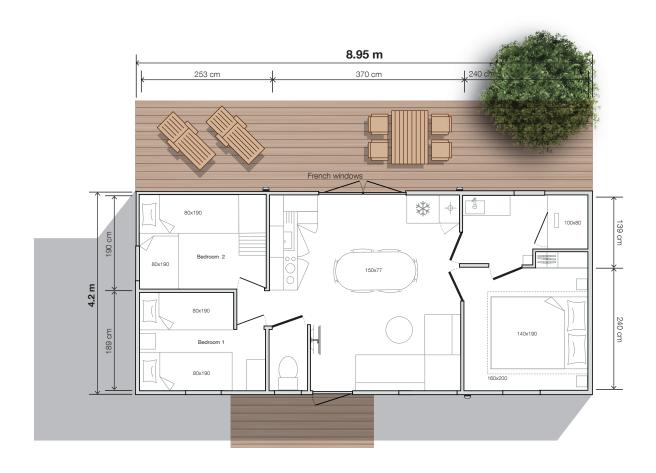

# **O'HARA**

\*Overall dimensions and usable interior floor area.

### Kitchen

- · Large capacity, tall storage units
- · Base units with handles
- · Built-in cooker hood
- · Fridge-freezer/microwave unit
- $\cdot$  Drawers with full-extension slides
- · Lacquered metal shelf

# Living room/lounge

- $\cdot$  150x77 cm oval table with 6 chairs
- · Sofa with feet
- · Pendant light
- · Power socket with USB port
- · Coffee table
- · TV mount

## Master suite

- · Full-width blackout curtain
- · Headboard with built-in bedside tables and sockets
- · Pendant lights on both sides of the bed
- · 140x190 cm bed bases, 18 slats
- · Built-in, full-height wardrobe with sliding door
- · Direct access to the bathroom

# "Classic" children's bedroom

- · Fabric roller blind
- · Storage unit with built-in tray
- $\cdot$  80x190 cm bed bases, 18 slats
- · Bedside table and reading light

### Mezzanine bedroom

- · Fabric roller blind
- · Lower bed with 80x190 cm bed base, bedside table and reading light
- · Upper bed 80x190 cm, accessible by staircase
- · Ceiling spotlights
- · Wardrobe under the mezzanine

# Easy Clean bathrooms

- · Vanity unit with XL round mirror
- · Wall-mounted light
- · Wall-mounted storage cabinet
- · 100x80 cm shower with extra-flat tray and tall glass door
- · Adjustable shower riser rail
- · Window with frosted glass
- · Hairdryer