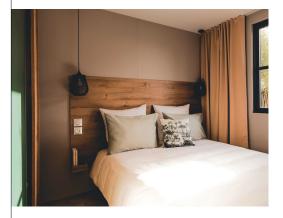

#### Master bedroom

- · Full-width blackout curtain
- · Headboard with built-in bedside tables and sockets
- · Pendant lights on both sides of the bed
- · 140x190 cm bed base, 18 slats
- · Built-in, full-height wardrobe with sliding door