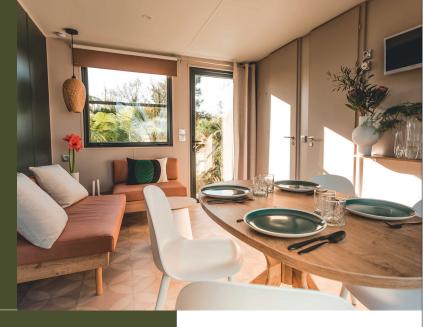

#### Living room/lounge

- $\cdot$  130x77 cm oval table with 4 chairs
- · Sofa with feet
- · Pendant light
- $\cdot$  Power socket with USB port
- · TV mount and shelf below
- · Coffee table
- $\cdot$  Boiler cupboard