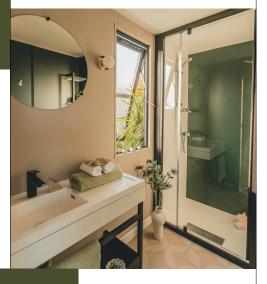

#### Easy Clean bathroom

- · Vanity unit with XL round mirror
- · Wall-mounted light
- · Wall-mounted storage cabinet
- $\cdot$  100x80 cm shower with extra-flat tray and tall glass door
- $\cdot$  Adjustable shower riser rail
- · Window with frosted glass
- · Hairdryer