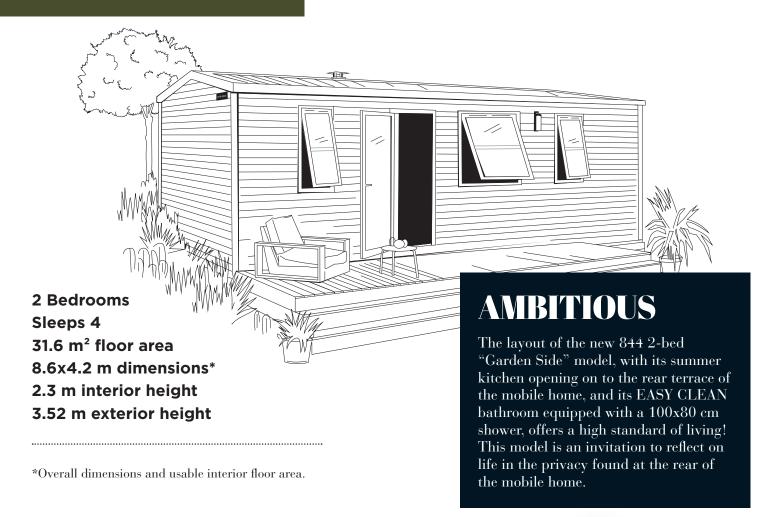

### O'HARA





# model 844 2-bed



#### Standard equipment

- · 1,000 Watt intelligent electronic convector with digital display
- · TV cabling
- · High and low <u>vents</u>
- · Hydropower boiler
- · Central circuit breaker
- $\cdot$  HR35 kg/m³ OEKO TEX-certified foam mattress
- · Smoke detector with 10-year warranty
- · Kitchen units with feet and PVC plinths
- · Heavy duty, phthalate-free linoleum
- $\cdot$  207 L fridge-freezer
- · 100% LED lighting
- $\cdot \ Resin \ sink$
- Top-of-the-range, ACS-certified plumbing fixtures with 7 L/min flow reducers
- · Environmental awareness sticker

#### Kitchen

- · Large capacity, tall storage units
- · Base units with handles
- · Built-in cooker hood
- · Fridge-freezer/microwave unit
- $\cdot$  Drawers with full-extension slides
- · Lacquered metal shelf