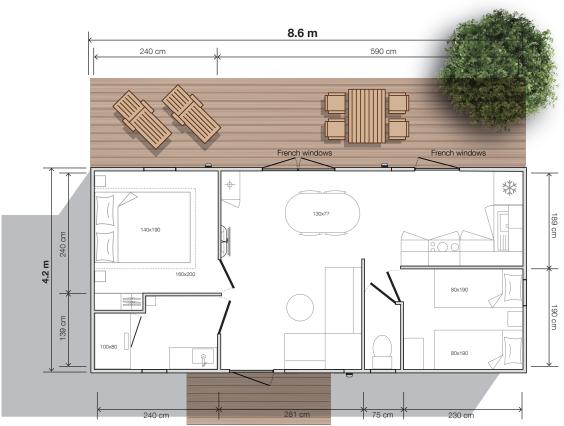

#### Kitchen

- · Large capacity, tall storage units
- · Base units with handles
- · Built-in cooker hood
- · Fridge-freezer/microwave unit
- $\cdot$  Drawers with full-extension slides
- · Lacquered metal shelf

#### Living room/lounge

- $\cdot$  130x77 cm oval table with 4 chairs
- · Sofa with feet
- · Pendant light
- $\cdot$  Power socket with USB port
- · TV mount and shelf below
- · Coffee table
- $\cdot$  Boiler cupboard

#### Master bedroom

- · Full-width blackout curtain
- · Headboard with built-in bedside tables and sockets
- · Pendant lights on both sides of the bed
- · 140x190 cm bed base, 18 slats
- · Built-in, full-height wardrobe with sliding door

#### Children's bedroom

- · Fabric roller blind
- · Storage unit with built-in tray
- $\cdot$  80x190 cm bed bases, 18 slats
- · Bedside table and reading light

#### Easy Clean bathroom

- · Vanity unit with XL round mirror
- · Wall-mounted light
- · Wall-mounted storage cabinet
- $\cdot$  100x80 cm shower with extra-flat tray and tall glass door
- $\cdot$  Adjustable shower riser rail
- · Window with frosted glass
- · Hairdryer