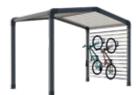

## New MODUL'HOMES: the features, the layouts, you choose!

Separate room

Bike rack and/or storage

An entrance hall, relaxation area or storage space, modul'homes are perfectly suited to mobile homes with 1- and 2-slope roofs. They can be placed at the gable end, as an entrance, or separately from the mobile home.