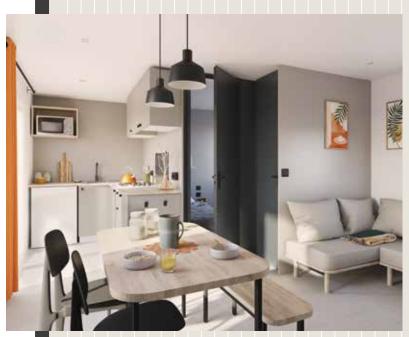

## THE HIGHLIGHTS

- + Separate dining space with table, chairs and comfortable bench
- + Master suite with space for a cot and direct access to the bathroom
- + Riviera kitchen that opens onto the terrace

#### KITCHEN

- Microwave cabinet
- Deep pan drawers
- · White 4-ring gas hob
- 115 L tabletop refrigerator

#### LIVING ROOM

- Dining table with round-edged top and angled metal legs
- 2 pendant lights above the table
- 2 black inside/outside chairs and 1 bench with metal legs
- Corner sofa with feet
- TV mount