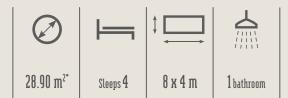

## A success story since 2007





## THE HIGHLIGHTS

- + Separate dining space with table, chairs and comfortable bench
- + Master suite with space for a cot and direct access to the bathroom
- + Riviera kitchen that opens onto the terrace

### The TOP options

**USB** socket in the living room or bedrooms.

High transverse bed for more space or more beds in the children's bedroom.

Door in place of the fixed window.



# 2 BEDROOMS

## Riviera Suite

## New MODUL'HOMES: the features, the layouts, you choose!



Separate room





Bike rack and/or storage

An entrance hall, relaxation area or storage space, modul'homes are perfectly suited to mobile homes with 1- and 2-slope roofs. They can be placed at the gable end, as an entrance, or separately from the mobile home.





## The essential model

#### KITCHEN

- Microwave cabinet
- Deep pan drawers
- · White 4-ring gas hob
- 115 L tabletop refrigerator

#### LIVING ROOM

- Dining table with round-edged top and angled metal legs
- 2 pendant lights above the table
- 2 black inside/outside chairs and 1 bench with metal legs
- Corner sofa with feet
- TV mount

## MASTER BEDROOM WITH SPACE FOR A COT AND DIRECT ACCESS TO THE BATHROOM

- Open storage cabinet