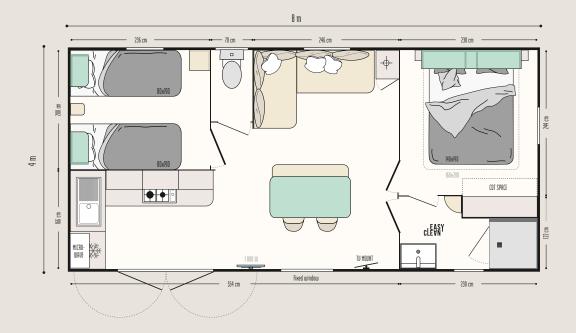

## THE HIGHLIGHTS

- + Separate dining space with table, chairs and comfortable bench
- + Master suite with space for a cot and direct access to the bathroom
- + Riviera kitchen that opens onto the terrace

#### KITCHEN

- Microwave cabinet
- Deep pan drawers
- · White 4-ring gas hob
- 115 L tabletop refrigerator

#### LIVING ROOM

- Dining table with round-edged top and angled metal legs
- 2 pendant lights above the table
- 2 black inside/outside chairs and 1 bench with metal legs
- Corner sofa with feet
- TV mount

## MASTER BEDROOM WITH SPACE FOR A COT AND DIRECT ACCESS TO THE BATHROOM

- Open storage cabinet above the headboard
- Wall-mounted storage unit with wardrobe at the foot of the bed
- Headboard fitted with adjustable reading lights with built-in switch
- 2 bedside tables
- 18-slat bed base with raised legs and 35 kg/m³ high-resistance foam mattress

## CHILDREN'S/GUEST BEDROOM

- Open storage above the headboard
- Bedside table
- Wall-mounted storage unit at the foot of the bed
- 18-slat bed base with raised legs and 35 kg/m³ highresistance foam mattress
- Blackout curtain

#### BATHROOM & TOILET

- Easy Clean bathroom easy to clean and designed to last.
- 80 x 80 cm soft-touch shower tray with extra-flat threshold and high door with safety glass
- Frosted window for greater privacy
- Wall-mounted vanity unit with built-in towel rail
  - Wall light
- Storage shelves
- Dual flush toilet (3/6 litres) and reinforced soundproofing