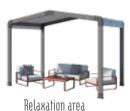

## New MODUL'HOMES: the features, the layouts, you choose!

Separate room

Bike rack and/or storage

An entrance hall, relaxation area or storage space, modul'homes are perfectly suited to mobile homes with 1- and 2-slope roofs. They can be placed at the gable end, as an entrance, or separately from the mobile home.