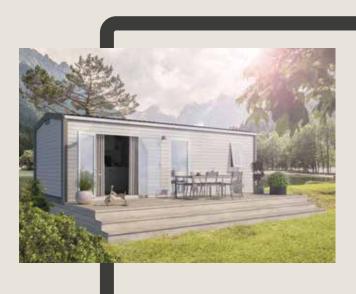

## Riviera Suite

## THE HIGHLIGHTS

- + Separate dining space with table, chairs and comfortable bench
- + Master suite with space for a cot and direct access to the bathroom
- + Riviera kitchen that opens onto the terrace