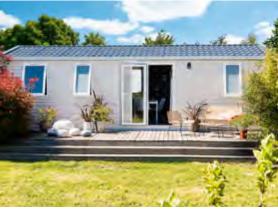

# Three-bedroom model 6/8 people - 31.80 m<sup>2</sup>

Some magnolias bloom in spring, others in summer. Likewise, you can do as you feel in your mobile home whatever the season. You can even host up to 8 people for friendly get-togethers in the bright dining area.

## OVERALL DIMENSIONS: L 8.84 X W 4 M / SURFACE AREA: 31.80 M<sup>2</sup>