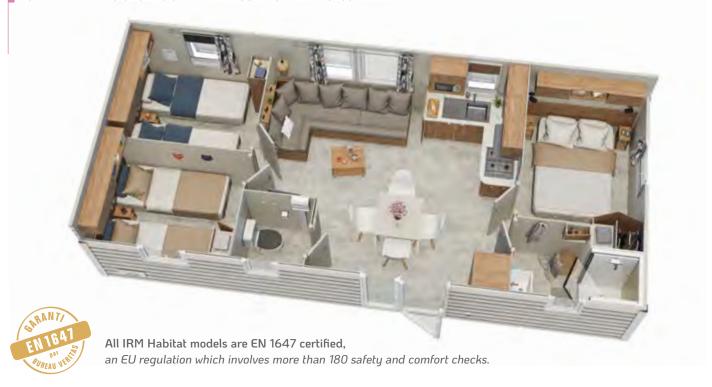

# Three-bedroom model 6/8 people - 31.80 m<sup>2</sup>

Some magnolias bloom in spring, others in summer. Likewise, you can do as you feel in your mobile home whatever the season. You can even host up to 8 people for friendly get-togethers in the bright dining area.

## OVERALL DIMENSIONS: L 8.84 X W 4 M / SURFACE AREA: 31.80 M<sup>2</sup>

#### LARGE COMFORTABLE LIVING ROOM

- Corner sofa bed with integrated storage compartments 130 x 190 cm.
- 2 shelves above the sofa.
- Hanging light over the corner of the sofa.
- Plug socket and 2 USB ports.
- Low, rectangular wooden table.
- TV wall mount with shelf below.

#### SEPARATE DINING AREA

- Ergonomic table 80 x 80 cm which extends to 160 x 80 cm.
- 4 chairs with wooden frame and soft white polyvinyl seats + 2 folding wooden chairs.
- Smart 1000 W convector heater.
- Entrance mirror.

#### FITTED KITCHEN

- 4 Burner stainless steel gas hob with white glass splashback.
- · Stainless steel extractor fan.
- 2-door fridge-freezer 204 L (163 L + 41 L), stainless steel colour.
- · Pre-fitted dishwasher.
- · Stainless steel sink with modern mixer tap.
- Multiple cupboards and a large 3-drawer storage unit for pots and pans.
- · Microwave unit.
- · Canvas window roller blind.
- Hydropower water heater.

#### MAIN BEDROOM

- Bed 140 x 190 cm, high resilience, hypoallergenic foam mattress 35 kg/m³, OEKO-TEX certified.
- 18-slat base with full-height footboards.
- · Large protective headboard.
- 2 free-standing bedside cabinets.
- Overbed bridging unit with 2 cupboards and one open shelf.
- Storage unit with shelves and wardrobe.
- Combistore mosquito net.

#### CHILDREN'S/GUEST BEDROOM

#### 2 identical rooms, each with:

- 2 Beds 80 x 190 cm, high resilience, hypoallergenic foam mattress 35 kg/m³, OEKO-TEX certified.
- · Large protective headboard.
- 1 free-standing bedside cabinet.
- Overbed bridging unit with sliding door.
- Linen cupboard with 1 door.
- · Combistore mosquito net.

### **BATHROOM**

- Smooth 80 x 80 cm low profile shower tray.
- · Standing washbasin cabinet with shelf and towel rail.
- · Tall cupboard with door.
- Window with frosted glass for maximum privacy.
- Separate WCs.
- Brush holders in the WCs.
- Optional pre-fitted washing machine in the WC.