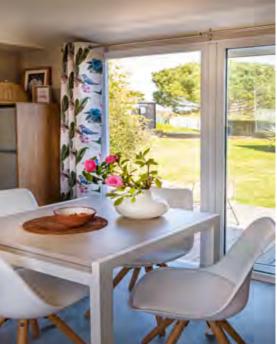

#### SEPARATE DINING AREA

- Ergonomic table 80 x 80 cm which extends to 160 x 80 cm.
- 4 chairs with wooden frame and soft white polyvinyl seats + 2 folding wooden chairs.
- Smart 1000 W convector heater.
- Entrance mirror.