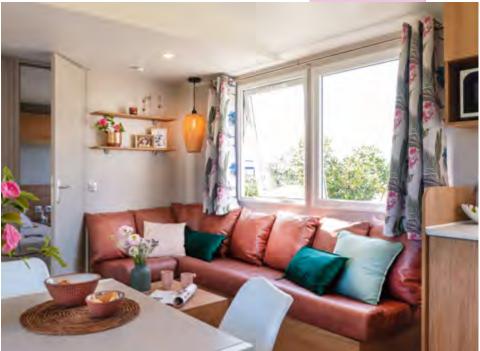

#### LARGE COMFORTABLE LIVING ROOM

- Corner sofa bed with integrated storage compartments 130 x 190 cm.
- 2 shelves above the sofa.
- Hanging light over the corner of the sofa.
- Plug socket and 2 USB ports.
- Low, rectangular wooden table.
- TV wall mount with shelf below.

#### SEPARATE DINING AREA

- Ergonomic table 80 x 80 cm which extends to 160 x 80 cm.
- 4 chairs with wooden frame and soft white polyvinyl seats + 2 folding wooden chairs.
- Smart 1000 W convector heater.
- Entrance mirror.