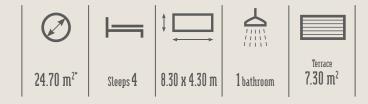

### THE HIGHLIGHTS

- + Large living room with a width of 4.30 m
- + Soundproof partition between the two bedrooms
- + Step positioned as desired: on the left or right of the terrace

### 2 BEDROOMS