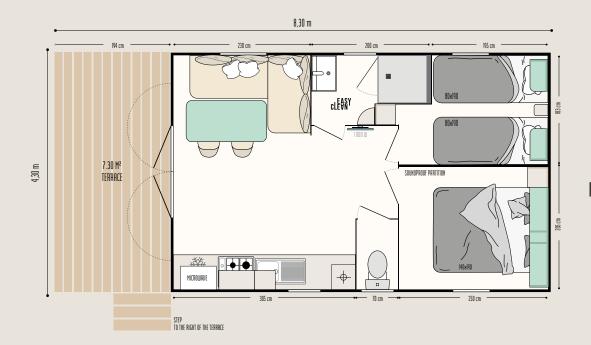

### THE HIGHLIGHTS

- + Large living room with a width of 4.30 m
- + Soundproof partition between the two bedrooms
- + Step positioned as desired: on the left or right of the terrace

### 2 BEDROOMS

#### BATHROOM & TOILET

- Easy Clean bathroom easy to clean and designed to last
- 80 x 80 cm soft-touch shower tray with extra-flat threshold and high door with safety glass
- Frosted window for greater privacy
- Wall-mounted vanity unit with built-in towel rail
- Wall light
- Storage shelves
- Dual flush toilet (3/6 litres) and reinforced soundproofing