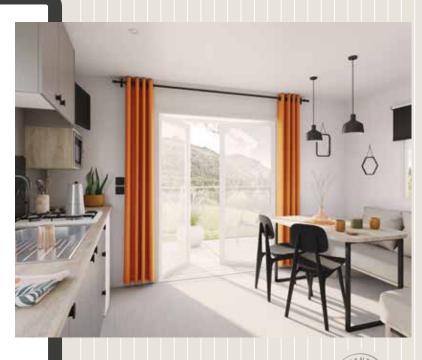

## The model that offers real roominess

#### KITCHEN

- Microwave cabinet
- Deep pan drawers
- White 4-ring gas hob
- 115 L tabletop refrigerator
- Roller blind

### LIVING ROOM

- Dining table with round-edged top and angled metal legs
- 2 pendant lights above the table
- Corner sofa with feet
- 2 black inside/outside chairs
- Roller blind