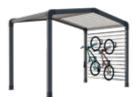

### New MODUL'HOMES: the features, the layouts, you choose!

Separate room

Bike rack and/or storage

An entrance hall, relaxation area or storage space, modul'homes are perfectly suited to mobile homes with 1- and 2-slope roofs. They can be placed at the gable end or separately from the mobile home.