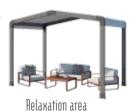

### New MODUL'HOMES: the features, the layouts, you choose!

Separate room

Bike rack and/or storage

An entrance hall, relaxation area or storage space, modul'homes are perfectly suited to mobile homes with 1- and 2-slope roofs. They can be placed at the gable end or separately from the mobile home.