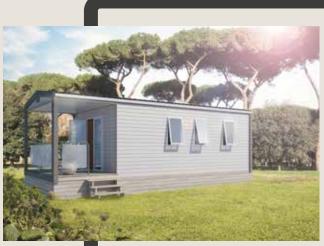

# Loggia Bay

# Impressive volume

Model shown with the metal and fabric quard rail option

## The model that offers real roominess