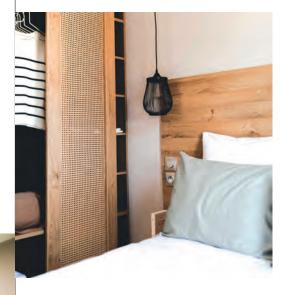

#### Master bedroom

- · Full-width blackout curtain
- · Headboard with built-in bedside tables and sockets
- · Pendant lights on both sides of the bed
- · Full-height cupboard with sliding door
- · 140x190 cm bed base, 18 slats