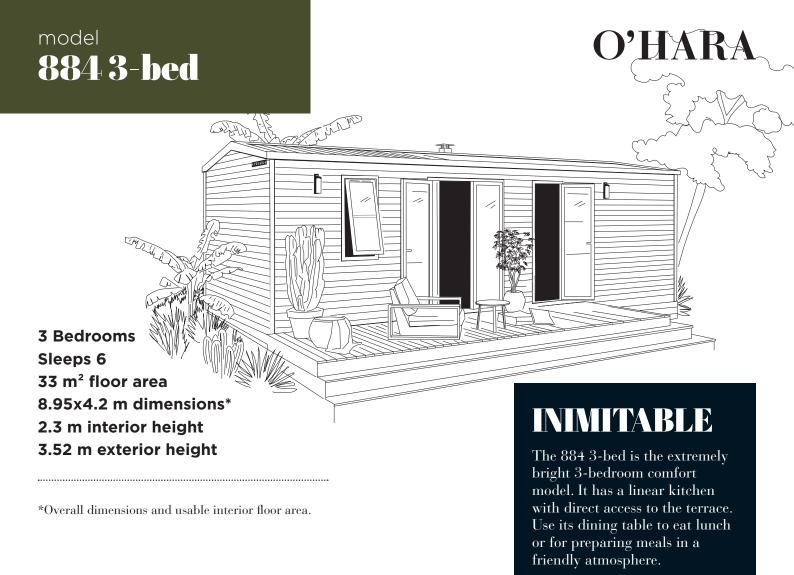

# model **884 3-bed**



### Standard equipment

- 1,000 Watt intelligent electronic convector with digital display
- . TV cabling
- . High and low vents
- · Hydropower boiler
- · Central circuit breaker
- $\cdot$  HR35 kg/m³ OEKO TEX-certified foam mattress
- · Smoke detector with 10-year warranty
- · Kitchen units with feet and PVC plinths
- · Heavy duty, phthalate-free linoleum
- · 207 L fridge-freezer
- · 100% LED lighting
- $\cdot \ Resin \ sink$
- Top-of-the-range, ACS-certified plumbing fixtures with 7 L/min flow reducers
- · Environmental awareness sticker

## Kitchen

- · Large capacity, tall storage units
- · Base units with handles
- · Built-in cooker hood
- · Fridge-freezer/microwave unit
- · Drawers with full-extension slides

# Living room/lounge

- $\cdot$  150x67 cm din