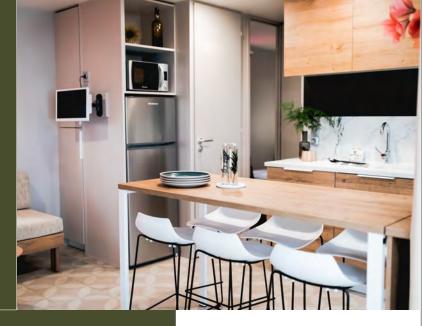

## Kitchen

- · Large capacity, tall storage units
- · Base units with handles
- · Built-in cooker hood
- · Fridge-freezer/microwave unit
- · Drawers with full-extension slides

# Living room/lounge

- $\cdot$  150x67 cm dining table with 6 stools
- · Sofa with feet
- · Pendant light
- $\cdot$  Power socket with USB port
- $\cdot$  Coffee table
- · TV mount

Data not contractually binding. The manufacturer reserves the right to modify its products at any time without notice. Decorative items, microwaves and televisions are not supplied with mobile homes.