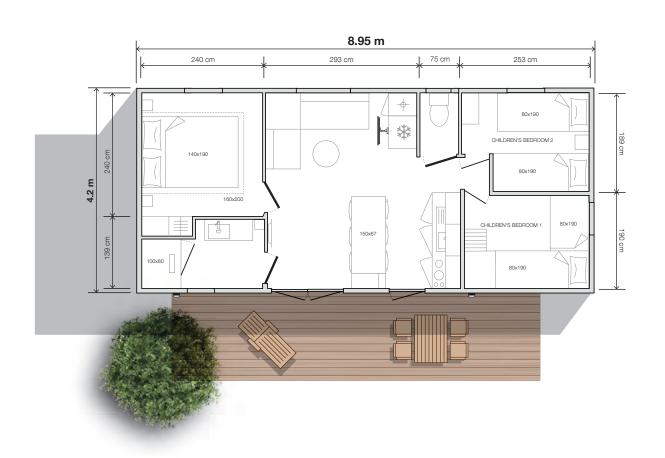

# model **884 3-bed**



### Standard equipment

- 1,000 Watt intelligent electronic convector with digital display
- . TV cabling
- . High and low vents
- · Hydropower boiler
- · Central circuit breaker
- $\cdot$  HR35 kg/m³ OEKO TEX-certified foam mattress
- · Smoke detector with 10-year warranty
- · Kitchen units with feet and PVC plinths
- · Heavy duty, phthalate-free linoleum
- · 207 L fridge-freezer
- · 100% LED lighting
- $\cdot \ Resin \ sink$
- Top-of-the-range, ACS-certified plumbing fixtures with 7 L/min flow reducers
- · Environmental awareness sticker

## Kitchen

- · Large capacity, tall storage units
- · Base units with handles
- · Built-in cooker hood
- · Fridge-freezer/microwave unit
- · Drawers with full-extension slides

# Living room/lounge

- $\cdot$  150x67 cm dinin