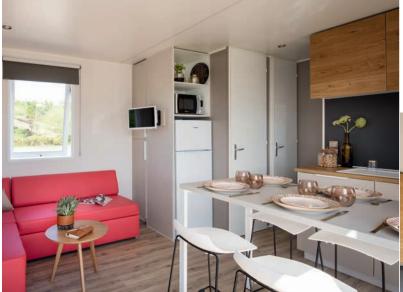

# **UNEQUALLED**

The three-bedroom 884 is an extremely comfortable three-bedroom model that gets plenty of natural light. It features a row kitchen that leads straight to the terrace. You'll enjoy dining or preparing your meals as a group around the tall table.

#### LOUNGE/LIVING ROOM

- 150x67 cm tall table and 6 stools.
- Modular couch
- Coffee table
- TV arm