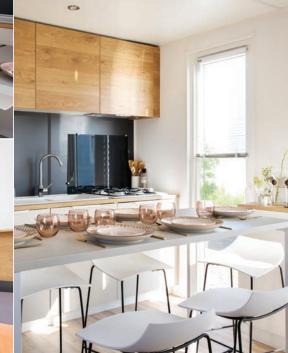

## **KITCHEN**

- Tall, large-capacity storage units
- Low-level cabinets with handles
- Wine rack corner
- Built-in hood
- Refrigerator-freezer/microwave unit
- Sliding removable drawer.

#### LOUNGE/LIVING ROOM

- 150x67 cm tall table and 6 stools.
- Modular couch
- Coffee table
- TV arm