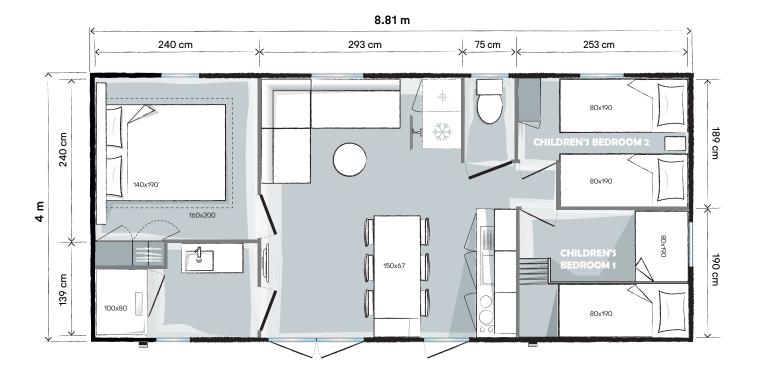

The three-bedroom 884 is shown with optional Azur cladding on the front

3 BEDROOMS
SLEEPS 6
33 M² FLOOR AREA
8.81 X 4 M DIMENSIONS\*
2.30 M INTERIOR HEIGHT
3.52 M EXTERIOR HEIGHT

# **UNEQUALLED**

The three-bedroom 884 is an extremely comfortable three-bedroom model that gets plenty of natural light. It features a row kitchen that leads straight to the terrace. You'll enjoy dining or preparing your meals as a group around the tall table.

\*Overall dimensions and usable interior floor area.