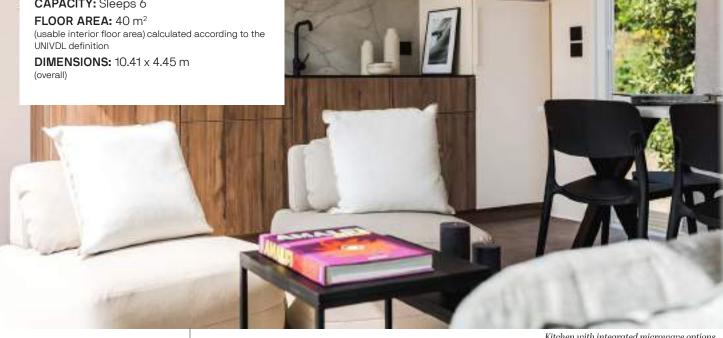

# Key West 3 Bedrooms

**CAPACITY:** Sleeps 6

Kitchen with integrated microwave options

A haven of peace for large families who love spending time together but also like having their own space. The master suite and the children's/ guest's bedrooms are cleverly arranged to ensure privacy. From the master suite, the direct access to the terrace through the 2-winged bay allows you to leave without having to cross the living area.

#### Lounge area:

Greige chenille sofa

2 cream leather-effect armchairs

Pair of coffee tables

Wall light

Ivory curtain and white sea foam net curtain TV mount