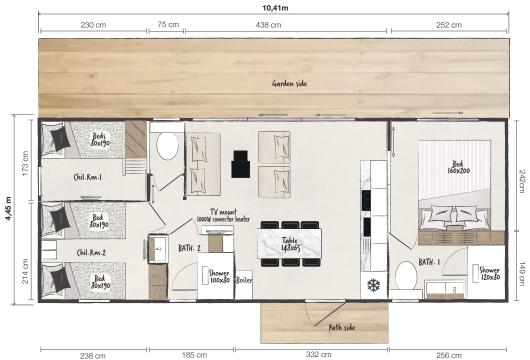

# Key West 3 Bedrooms

**CAPACITY:** Sleeps 6

Kitchen with integrated microwave options

A haven of peace for large families who love spending time together but also like having their own space. The master suite and the children's/ guest's bedrooms are cleverly arranged to ensure privacy. From the master suite, the direct access to the terrace through the 2-winged bay allows you to leave without having to cross the living area.

#### **MASTER SUITE:**

160x200 cm bed with a total of over 90 cm of space to the sides.

Headboard with built-in storage, bedside tables, reading lights and sockets

Full-length hotel-style ivory curtain Extra large 120x80 cm shower with extra-flat tray and His & Hers shower

#### CHILDREN'S/GUEST SUITE:

280 x 190cm beds

Bedside tables, reading lights and sockets

Combistore blackout/mosquito net Large built-in storage cupboard

## MEZZANINE CHILDREN'S BEDROOM:

Bottom bed with 80x190 cm bed base 80x190 cm top bed accessible via steps

Built-in wardrobe

Storage box beneath bottom bed

Recessed spotlights

Combination blackout blind and mosquito screen

# CHILDREN'S/GUEST BATHROOM:

XL shower 100x80cm with adjustable shower rail

60cm wide wall-hung washbasin unit with integrated storage & mirror