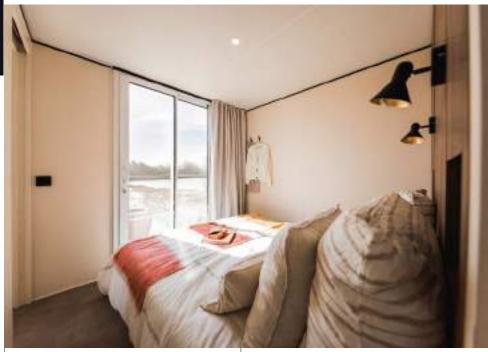

#### **MASTER SUITE:**

160x200 cm bed with a total of over 90 cm of space to the sides.

Headboard with built-in storage, bedside tables, reading lights and sockets

Full-length hotel-style ivory curtain Extra large 120x80 cm shower with extra-flat tray and His & Hers shower