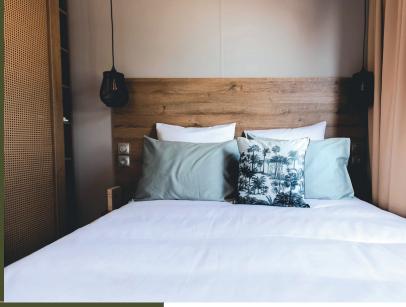

· Bedside table and reading light

Master bedroom · Full-width blackout curtain · Headboard with built-in bedside

tables and sockets

sliding door

· Fabric roller blind