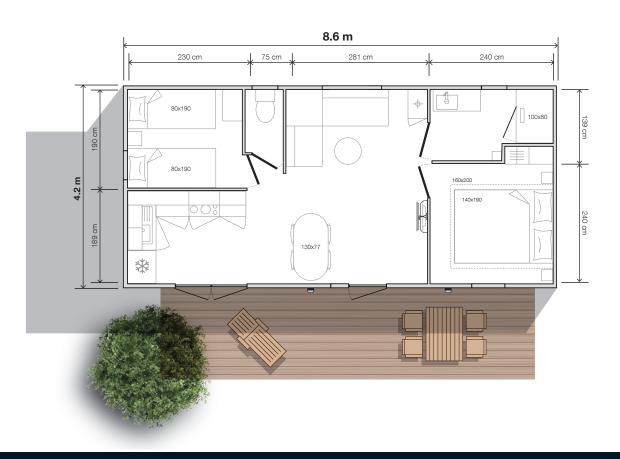

# model **844 2-bed**



# Standard equipment

- · 1,000 Watt intelligent electronic convector with digital display
- · TV cabling
- · High and low vents
- · Hydropower boiler
- · Central circuit breaker
- · HR35 kg/m³ OEKO TEX-certified foam mattress
- · Smoke detector with 10-year
- · Kitchen units with feet and PVC plinths
- · Heavy duty, phthalate-free linoleum
- · 207 L fridge-freezer
- · 100% LED lighting
- · Resin sink
- · Top-of-the-range, ACS-certified plumbing fixtures with 7 L/min flow reducers
- · Environmental awareness sticker

# Kitchen

- · Large capacity, tall storage units
- · Base units with handles
- · Built-in cooker hood
- · Fridge-freezer/microwave unit
- · Lacquered metal shelf

# Living room/lounge

- $\cdot$  130x77 cm oval table with 4 chairs
- · Sofa with feet