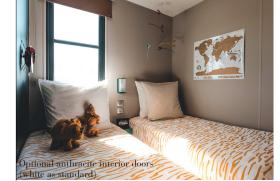

**O'HARA** 

· Pendant lights on both sides of the bed

· 140x190 cm bed base, 18 slats · Built-in, full-height wardrobe with

Children's bedroom

· Storage unit with built-in tray

 $\cdot$  80x190 cm bed bases, 18 slats