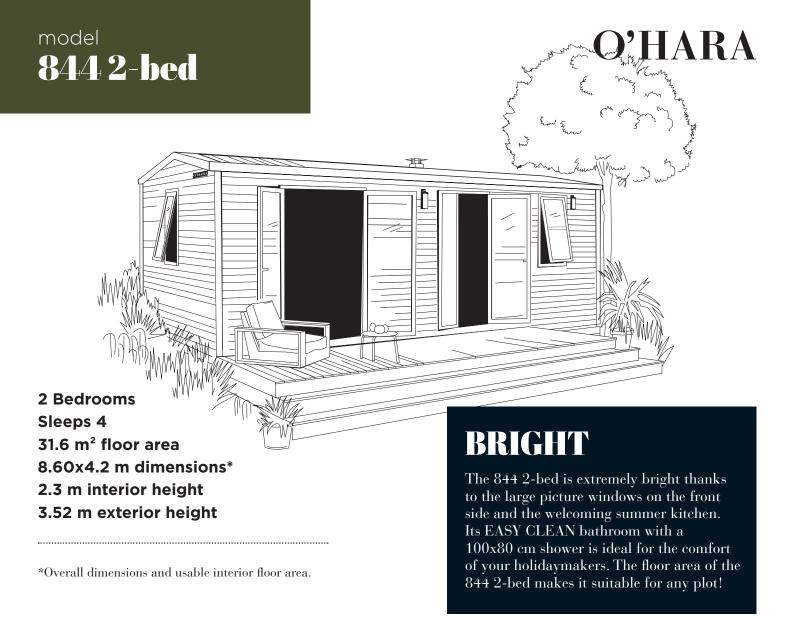

# model **844 2-bed**



# Standard equipment

- · 1,000 Watt intelligent electronic convector with digital display
- · TV cabling
- · High and low vents
- · Hydropower boiler
- · Central circuit breaker
- · HR35 kg/m³ OEKO TEX-certified foam mattress
- · Smoke detector with 10-year
- · Kitchen units with feet and PVC plinths
- · Heavy duty, phthalate-free linoleum
- · 207 L fridge-freezer
- · 100% LED lighting
- · Resin sink
- · Top-of-the-range, ACS-certified plumbing fixtures with 7 L/min flow reducers
- · Environmental awareness sticker

# Kitchen

- · Large capacity, tall storage units
- · Base units with handles
- · Built-in cooker hood
- · Fridge-freezer/microwave unit
- · Lacquered metal shelf

# Living room/lounge

- $\cdot$  130x77 cm oval table with 4 chairs
- · Sofa with fe