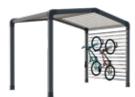

### **New MODUL'HOMES:** the features, the layouts, you choose!

Separate room

Bike rack and/or storage

An entrance hall, relaxation area or storage space, modul'homes are perfectly suited to mobile homes with 1- and 2-slope roofs. They can be placed at the gable end, as an entrance, or separately from the mobile home