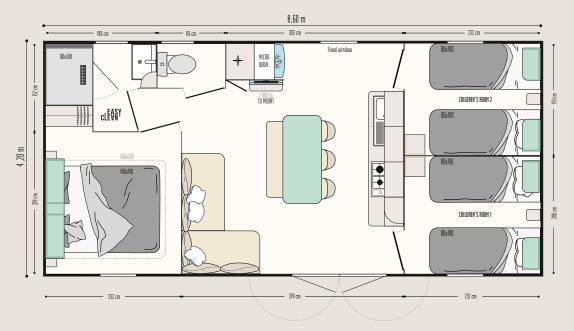

## The model with the kitchen at its heart

### KITCHEN

- Deep pan drawers
- Corner shelves
- White 4-ring gas hobFridge-freezer, 2 doors, 204 litres, white
- Microwave cabinet

### OPEN-PLAN LIVING AREA AND LOUNGE

- Large dining table with round-edged 150 x 67 cm top and angled metal legs
- 2 pendant lights above the table
- 3 black inside/outside chairs and 1 bench with metal legs
- TV mount and shelf
- · Corner sofa with feet
- Blackout curtain

### MASTER BEDROOM

- Open storage cabinet above the headboard
- · Headboard fitted with adjustable reading lights with built-in switch
- 2 bedside tables
- Hotel-style wardrobe with drawer
- 18-slat bed base with raised legs and 35 kg/m<sup>3</sup> high-resistance foam mattress
- Blackout curtain

### CHILDREH'S/GUEST BEDROOMS

- Open storage above the headboard
- Bedside table
- Wall-mounted storage unit at the foot of the bed
- 18-slat bed base with raised legs and 35 kg/m3 highresistance foam mattress
- · Blackout curtain

### BATHROOM & TOILET

- Easy Clean bathroom easy to clean and designed to last
- XL 100 x 80 cm soft-touch shower tray with extra-flat threshold and high door with safety glass
- · Frosted window for greater privacy
- Wall-mounted vanity unit with built-in towel rail
- · Wall light
- Storage shelves
- Dual flush toilet (3/6 litres) and reinforced soundproofing