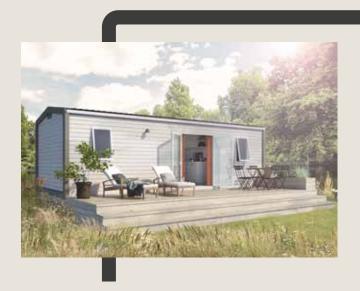

# Agora 3



# The promise of wonderful family holidays





### THE HIGHLIGHTS

- + New, ultra-inviting kitchen layout at the heart of the home
- + Large family table
- + New XL shower cubicle 80x100cm

### The TOP options

High transverse bed for more space and more beds in the children's bedroom. 50 L electric water heater. Induction hob.



### Agora 3

### **New MODUL'HOMES:** the features, the layouts, you choose!



Separate room





Bike rack and/or storage

An entrance hall, relaxation area or storage space, modul'homes are perfectly suited to mobile homes with 1- and 2-slope roofs. They can be placed at the gable end, as an entrance, or separately from the mobile home





## The model with the kitchen at its heart

### KITCHEN

- Deep pan drawers
- Corner shelves
- White 4-ring gas hobFridge-freezer, 2 doors, 204 litres, white
- Micr