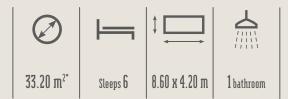

# Agora 3



# The promise of wonderful family holidays





### THE HIGHLIGHTS

- + New, ultra-inviting kitchen layout at the heart of the home
- + Large family table
- + New XL shower cubicle 80x100cm

### The TOP options

High transverse bed for more space and more beds in the children's bedroom. 50 L electric water heater. Induction hob.



### Agora 3

### **New MODUL'HOMES:** the features, the layouts, you choose!



Separate room





Bike rack and/or storage

An entrance hall, relaxation area or storage space, modul'homes are perfectly suited to mobile homes with 1- and 2-slope roofs. They can be placed at the gable end, as an entrance, or separately from the mobile home





## The model with the kitchen at its heart

### KITCHEN

- Deep pan drawers
- Corner shelves
- White 4-ring gas hobFridge-freezer, 2 doors, 204 litres, white
- Microwave cabinet

### OPEN-PLAN LIVING AREA AND LOUNGE

- Large dining table with round-edged 150 x 67 cm top and angled metal legs
- 2 pendant lights above the table
- 3 black inside/outside chairs and 1 bench with metal legs
- TV mount and shelf
- · Corner sofa with feet
- Blackout curtai