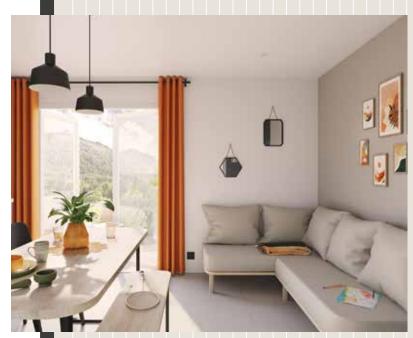

## The model with the kitchen at its heart

### OPEN-PLAN LIVING AREA AND LOUNGE

- Large dining table with round-edged 150 x 67 cm top and angled metal legs
- 2 pendant lights above the table
- 3 black inside/outside chairs and 1 bench with metal legs
- TV mount and shelf
- · Corner sofa with feet
- Blackout curtain