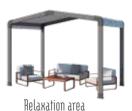

### **New MODUL'HOMES:** the features, the layouts, you choose!

Separate room

Bike rack and/or storage

An entrance hall, relaxation area or storage space, modul'homes are perfectly suited to mobile homes with 1- and 2-slope roofs. They can be placed at the gable end, as an entrance, or separately from the mobile home