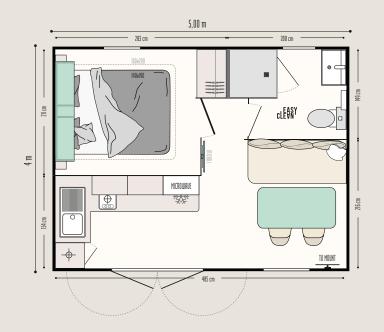

#### KITCHEN

or separately from the **mobile home** 

- Microwave cabinet
- Deep pan drawers
- White 2-ring gas hob
- 115 L tabletop refrigerator

#### LIVING ROOM

- Dining table with round-edged top and angled metal legs
- 2 pendant lights above the table
- Sofa with feet
- 2 black inside/outside chairs
- TII mount
- Roller blind

#### BEDROOM

- Open storage above the headboard
- Headboard fitted with adjustable reading lights
- with built-in switch • 2 bedside tables
- Hotel-style wardrobe with drawer
- 18-slat bed base with raised legs and  $35 \text{ kg/m}^3$ high-resistance foam mattress
- Blackout curtain

#### **BATHROOM & TOILET**

- Easy Clean bathroom easy to clean and designed to last.
- 80 x 80 cm soft-touch shower tray with extra-flat threshold and high door with safety glass
- Frosted window for greater privacy
- Wall-mounted vanity unit with built-in towel rail
- Wall light
- Storage shelves
- Dual flush toilet (3/6 litres) and reinforced soundproofing