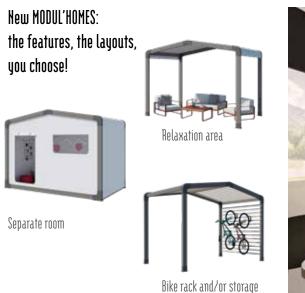

## The duo model

An entrance hall, relaxation area or storage space, modul'homes are perfectly suited to mobile homes with 1- and 2-slope roofs. They can be placed at the gable end, as an entrance,