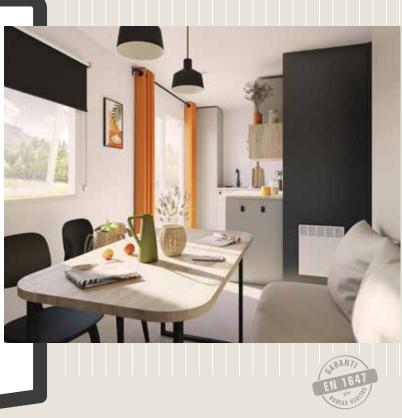

#### LIVING ROOM

- Dining table with round-edged top and angled metal legs
- 2 pendant lights above the table
- Sofa with feet
- 2 black inside/outside chairs
- TII mount
- Roller blind