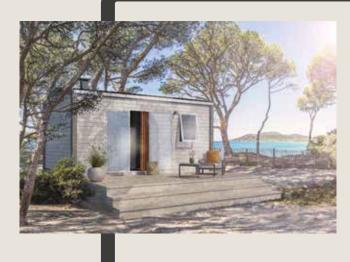

# Cahita Riviera

Couples love them

### THE HIGHLIGHTS

- + Riviera-design summer kitchen with direct access to the terrace
- + Double-leaf door
- + Cosy lounge
- + Large bedroom with ample storage space

## Cahita Riviera