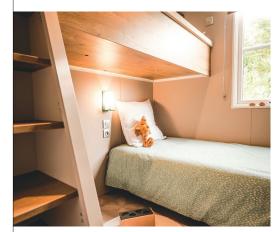

#### Mezzanine bedroom

- · Fabric roller blind
- · Lower bed 80x190 cm with reading light, socket and bedside table
- · Upper bed 80x190 cm, accessible by staircase
- · Mezzanine bed lit by ceiling spotlights controlled by a two-way switch
- · Wardrobe under the mezzanine