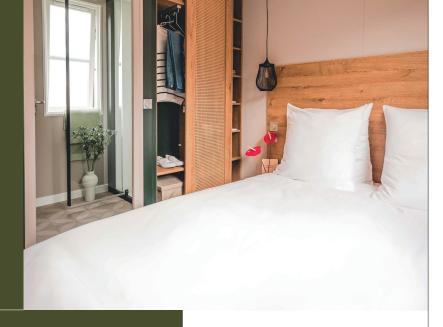

#### Master bedroom

- · Full-width blackout curtain
- · Headboard with built-in bedside tables and sockets
- · Pendant lights on both sides of the bed
- · Built-in, full-height wardrobe with sliding door
- · Soundproofing between the master bedroom and the children's bedroom