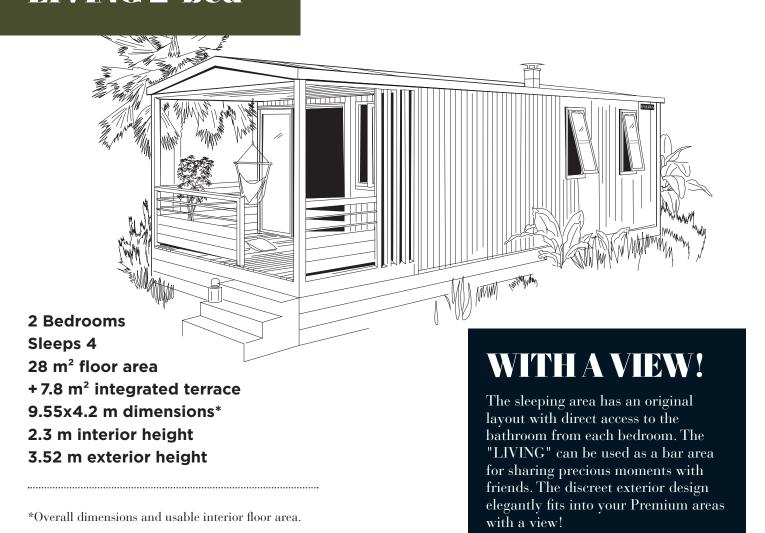

## O'HARA

9.55 m

240 cm

116 cm

367 cm

200 cm

140x150

140x150

150x150

150x150

200 cm

280 cm