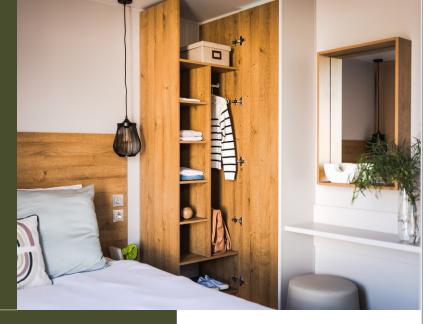

#### Master bedroom

- · French windows with full-width blackout curtain
- · Headboard with built-in bedside tables and sockets
- · Pendant lights on both sides of the bed
- · Large closet with hanging space
- Dressing table/desk with socket, mirror and seat
- · 140x190 cm bed base, 18 slats
- . En-suite shower room and separate WC
- Room for a cot

## Children's/guest room

- · French windows with blackout curtain
- · 80x190 cm bed bases, 18 slats
- Bedside table and reading light
- · Large wardrobe
- $\cdot$  Dressing table/desk with socket, mirror and seat
- · En-suite shower room and separate WC