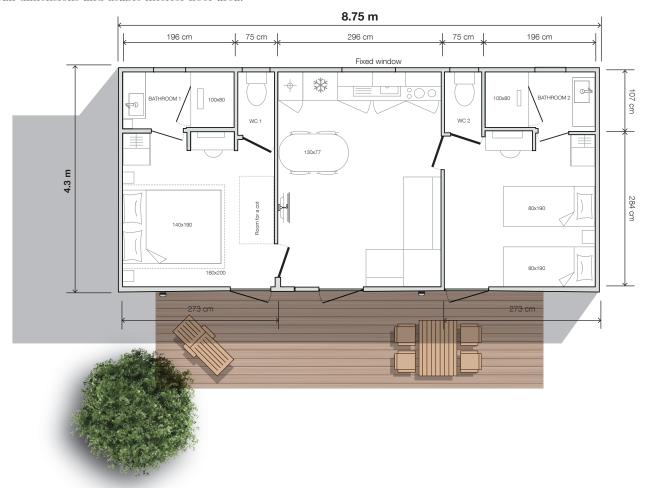

Sleeps 4
33.2 m² floor area
8.75x4.3 m dimensions\*
2.3 m interior height

3.52 m exterior height

3 m interior height

boasts a linear kitchen, which is all the brighter thanks to a wide picture window! This model is ideal for families, and can be converted

2-bedroom, 2-bathroom model

for families, and can be converted into two completely separate suites with the "hotel package" option.

\*Overall dimensions and usable interior floor area.

#### Master bedroom

- · French windows with full-width blackout curtain
- · Headboard with built-in bedside tables and sockets
- · Pendant lights on both sides of the bed
- · Large closet with hanging space
- Dressing table/desk with socket, mirror and seat
- · 140x190 cm bed base, 18 slats
- . En-suite shower room and separate WC
- Room for a cot

## Children's/guest room

- · French windows with blackout curtain
- · 80x190 cm bed bases, 18 slats
- Bedside table and reading light
- · Large wardrobe
- $\cdot$  Dressing table/desk with socket, mirror and seat
- · En-suite shower room and separate WC

## **Easy Clean bathrooms**

- · Vanity unit with XL round mirror
- · Storage unit and wall-mounted light on master bedroom side
- · 100x80 cm shower with extra-flat tray and tall glass door
- · Adjustable shower riser rail
- · Window with frosted glass
- · Venetian blind
- $\cdot$  Hairdryer in en suite bathroom
- · Separate WC