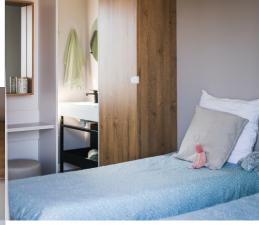

## Children's/guest room

- · French windows with blackout curtain
- · 80x190 cm bed bases, 18 slats
- Bedside table and reading light
- · Large wardrobe
- $\cdot$  Dressing table/desk with socket, mirror and seat
- · En-suite shower room and separate WC

## **Easy Clean bathrooms**

- · Vanity unit with XL round mirror
- · Storage unit and wall-mounted light on master bedroom side
- · 100x80 cm shower with extra-flat tray and tall glass door
- · Adjustable shower riser rail
- · Window with frosted glass
- · Venetian blind
- $\cdot$  Hairdryer in en suite bathroom
- · Separate WC