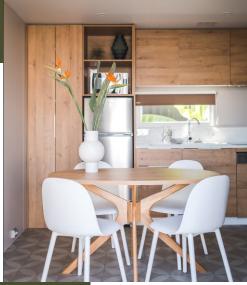

#### Kitchen

- · Large capacity, tall storage units
- · Base units with handles
- · Built-in cooker hood
- · Fridge-freezer/microwave unit
- $\cdot$  Drawers with full-extension slides

## Living room/lounge

- $\cdot$  130x77 cm oval table with 4 chairs
- · Sofa with feet
- · Pendant light
- · Power socket with USB port
- · TV mount