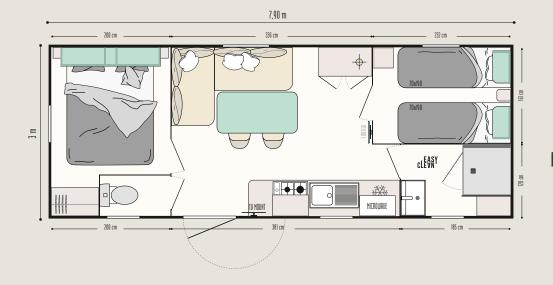

## The model for narrow plots

#### KITCHEN

- Microuraue cahinet
- Deep pan drawers
- White 4-ring gas hob
- 115 L tabletop refrigerator
- Roller blind
- III mount

#### LIVING ROOM

- Dining table with round-edged top and angled metal legs
- 2 pendant lights above the table
- Corner sofa with feet
- 2 black inside/outside chairs
- Large storage cabinet
- Roller blind

#### MASTER BEDROOM

- Open storage cabinet above the headboard
- Headboard fitted with adjustable reading lights with built-in switch
- 2 bedside tables
- Hotel-style wardrobe with drawer
- 18-slat bed base with raised legs and 35 kg/m<sup>3</sup> high-resistance foam mattress
- · Blackout curtain

#### CHILDREN'S/GUEST BEDROOM

- Open storage above the headboard
- Wall-mounted storage unit at the foot of the bed
- Bedside table
- 18-slat bed base with raised legs
- and 35 kg/m³ high-resistance foam mattress
- Blackout curtain

#### BATHROOM & TOILET

- Easy Clean bathroom easy to clean and designed to last.
- 80 x 80 cm soft-touch shower tray with extra-flat threshold and high door with safety glass
- · Frosted window for greater privacy
- · Wall-mounted vanity unit with built-in towel rail
- Wall light
- Storage shelves
- Dual flush toilet (3/6 litres) and reinforced soundproofing