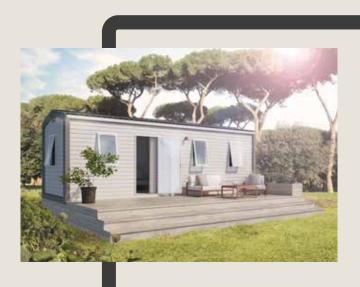

# Titania

The all-purpose space that doesn't go unnoticed

## The model for narrow plots

#### LIVING ROOM

- Dining table with round-edged top and angled metal legs
- 2 pendant lights above the table
- Corner sofa with feet
- 2 black inside/outside chairs
- Large storage cabinet
- Roller blind