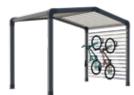

## **New MODUL'HOMES:** the features, the layouts, you choose!

Separate room

Bike rack and/or storage

An entrance hall, relaxation area or storage space, modul'homes are perfectly suited to mobile homes with 1- and 2-slope roofs. They can be placed at the gable end, as an entrance, or separately from the mobile home