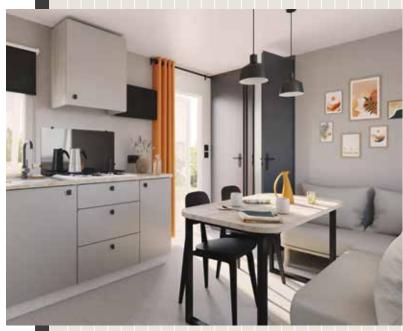

#### KITCHEN

- Microuraue cahinet
- Deep pan drawers
- White 4-ring gas hob
- 115 L tabletop refrigerator
- Roller blind
- III mount

#### LIVING ROOM

- Dining table with round-edged top and angled metal legs
- 2 pendant lights above the table
- Corner sofa with feet
- 2 black inside/outside chairs
- Large storage cabinet
- Roller blind