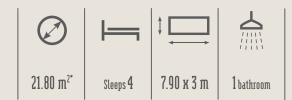

# Titania



The all-purpose space that doesn't go unnoticed





### THE HIGHLIGHTS

- + 3 m wide to adapt to the narrowest plots of land
- + Comfortable living/dining area with corner sofa
- + Large storage cupboard in the living room

#### The TOP options

USB socket in the living room and bedrooms. Bunk beds for more space or more beds in the children's room. Combination blackout blind and mosquito screen.



## Titania

## **New MODUL'HOMES:** the features, the layouts, you choose!



Separate room





Bike rack and/or storage

An entrance hall, relaxation area or storage space, modul'homes are perfectly suited to mobile homes with 1- and 2-slope roofs. They can be placed at the gable end, as an entrance, or separately from the mobile home





## The model for narrow plots

#### KITCHEN

- Microuraue cahinet
- Deep pan drawers
- White 4-ring gas hob
- 115 L tabletop refrigerator
- Roller blind
- III mount

#### LIVING ROOM

- Dining table with round-edged top and angled metal legs
- 2 pendant lights above the table
- Corner sofa with feet
- 2 black inside/outside chairs
- Large storage cabinet
- Roller blind

#### MASTER BEDROOM

- Open storage cabinet above the headboard
- Headboard fitte