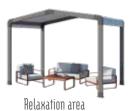

## **New MODUL'HOMES:** the features, the layouts, you choose!

Separate room

Bike rack and/or storage

An entrance hall, relaxation area or storage space, modul'homes are perfectly suited to mobile homes with 1- and 2-slope roofs. They can be placed at the gable end, as an entrance, or separately from the mobile home