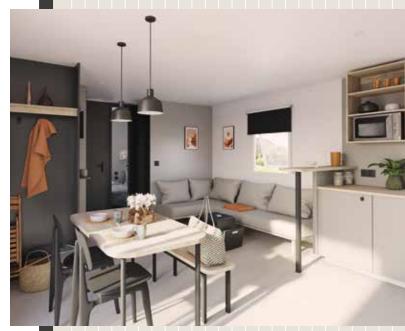

## KITCHEN

- Microwave cabinet
- Deep pan drawers
- White 4-ring gas hob
- Fridge-freezer, 2 doors, 204 litres, white
- Roller blind

## OPEN-PLAN LIVING AREA AND LOUNGE

- Roller blind
- Corner sofa with feet
- Coffee table
- Dining table with round-edged top and angled metal legs
- 2 pendant lights above the table
- 2 black inside/outside chairs and 1 bench with metal legs
- 2 folding chairs
- TV mount and shelf

## MASTER BEDROOM WITH BATHROOM ACCESS

- Open storage cabinet above the headboard
- Headboard fitted with adjustable reading lights with built-in switch
- 2 bedside tables
- Hotel-style wardrobe with drawer
- 18-slat bed base with raised legs and 35 kg/m³ high-resistance foam mattress
- Blackout curtain