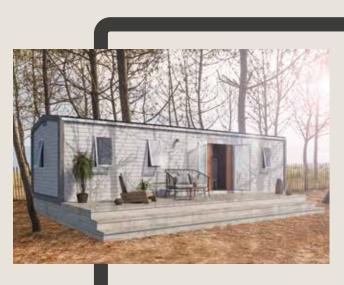

## Aqua 3



# A focus on comfort





## THE HIGHLIGHTS

- + Entrance cloakroom
- + Deep sofa
- + Beautiful 2.39 m-wide master bedroom
- + 2 Easy Clean bathrooms

## The TOP options

Bunk beds to provide space for a cot. Dishwasher fittings. USB socket in the living room and bedrooms.



## 3 BEDROOMS

## Aqua 3

## New MODUL'HOMES: the features, the layouts, you choose!



Separate room





Bike rack and/or storage

An entrance hall, relaxation area or storage space, modul'homes are perfectly suited to mobile homes with 1- and 2-slope roofs. They can be placed at the gable end, as an entrance, or separately from the mobile home.





## The high-status model

## KITCHEN

- Microwave cabinet
- Deep pan drawers
- White 4-ring gas hob
- Fridge-freezer, 2 doors, 204 litres, white
- Roller blind

## OPEN-PLAN LIVING AREA AND