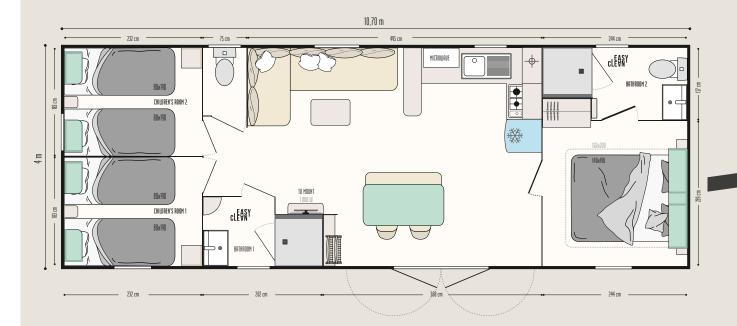

## THE HIGHLIGHTS

- + Entrance cloakroom
- + Deep sofa
- + Beautiful 2.39 m-wide master bedroom
- + 2 Easy Clean bathrooms

## 3 BEDROOMS

## KITCHEN

- Microwave cabinet
- Deep pan drawers
- White 4-ring gas hob
- Fridge-freezer, 2 doors, 204 litres, white
- Roller blind

## OPEN-PLAN LIVING AREA AND LOUNGE

- Roller blind
- Corner sofa with feet
- Coffee table
- Dining table with round-edged top and angled metal legs
- 2 pendant lights above the table
- 2 black inside/outside chairs and 1 bench with metal legs
- 2 folding chairs
- TV mount and shelf

## MASTER BEDROOM WITH BATHROOM ACCESS

- Open storage cabinet above the headboard
- Headboard fitted with adjustable reading lights with built-in switch
- 2 bedside tables
- Hotel-style wardrobe with drawer
- 18-slat bed base with raised legs and 35 kg/m³ high-resistance foam mattress
- Blackout curtain

## CHILDREN'S/GUEST BEDROOMS

- Open storage above the headboard
- Bedside table
- Wall-mounted storage unit at the foot of the bed
- 18-slat bed base with raised legs and 35 kg/m³ highresistance foam mattress
- · Blackout curtain

## BATHROOMS & TOILETS

- Easy Clean bathrooms that are easy to clean and designed to last.
- 80 x 80 cm soft-touch shower tray with extra-flat threshold and high door with safety glass
- Frosted window for greater privacy
- Wall-mounted vanity unit with built-in towel rail
- Wall light in the master bathroom
- Storage shelves
- Dual flush toilet (3/6 litres) and reinforced soundproofing