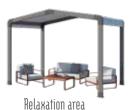

## New MODUL'HOMES: the features, the layouts, you choose!

Separate room

Bike rack and/or storage

An entrance hall, relaxation area or storage space, modul'homes are perfectly suited to mobile homes with 1- and 2-slope roofs. They can be placed at the gable end, as an entrance, or separately from the mobile home.