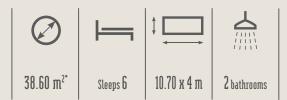

## THE HIGHLIGHTS

- + Entrance cloakroom
- + Deep sofa
- + Beautiful 2.39 m-wide master bedroom
- + 2 Easy Clean bathrooms

## 3 BEDROOMS