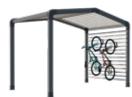

## New MODUL'HOMES: the features, the layouts, you choose!

Separate room

Bike rack and/or storage

An entrance hall, relaxation area or storage space, modul'homes are perfectly suited to mobile homes with 1- and 2-slope roofs. They can be placed at the gable end, as an entrance, or separately from the mobile home.