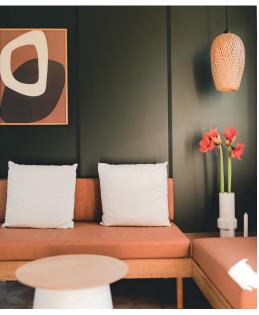

#### Living room/lounge

- $\cdot$  130x77 cm oval table with 4 chairs
- $\cdot$  Sofa with feet
- Pendant light
- $\cdot$  Power socket with USB port
- $\cdot$  Coffee table
- $\cdot$  TV mount and shelf below
- $\cdot$  Fixed window (optional French windows)