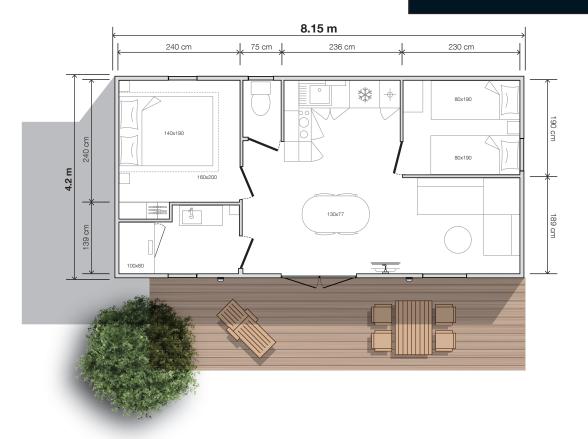

# **O'HARA**

\*Overall dimensions and usable interior floor area.

#### Master bedroom

- $\cdot$  Full-width blackout curtain
- $\cdot$  Headboard with built-in bedside tables and sockets
- $\cdot$  Pendant lights on both sides of the bed
- $\cdot$  140x190 cm bed base, 18 slats
- $\cdot$  Built-in, full-height wardrobe with sliding door

#### Children's bedroom

- $\cdot$  Fabric roller blind
- $\cdot$  Storage unit with built-in tray
- $\cdot$  80x190 cm bed bases, 18 slats
- · Bedside table
- · Reading light

#### Easy Clean bathroom

- $\cdot$  Vanity unit with XL round mirror
- $\cdot$  Wall-mounted light
- $\cdot$  Wall-mounted storage cabinet
- $\cdot$  100x80 cm shower with extra-flat tray and tall glass door
- $\cdot$  Adjustable shower riser rail
- $\cdot$  Hairdryer
- · Window with frosted glass