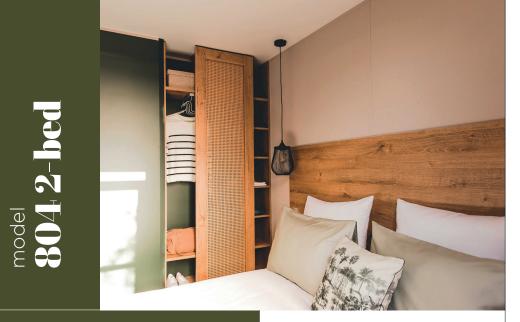

### model 8042-bed

#### Master bedroom

- $\cdot$  Full-width blackout curtain
- $\cdot$  Headboard with built-in bedside tables and sockets
- $\cdot$  Pendant lights on both sides of the bed
- $\cdot$  140x190 cm bed base, 18 slats
- $\cdot$  Built-in, full-height wardrobe with sliding door