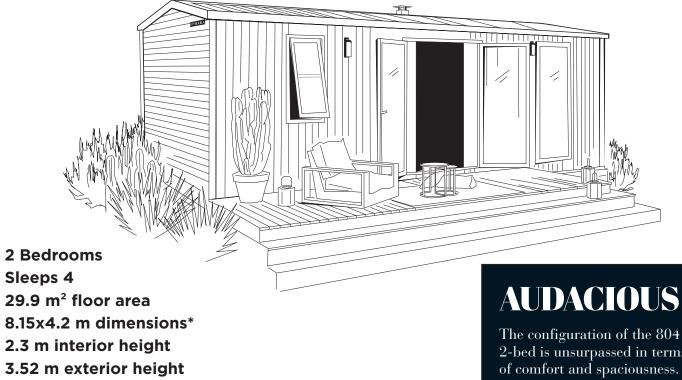

### model 8042-bed

# **O'HARA**

\*Overall dimensions and usable interior floor area.

### **AUDACIOUS**

2-bed is unsurpassed in terms of comfort and spaciousness. Its stylish feature is a living room looking out on the surrounding nature – ideal for contemplation. It can be converted into a third bedroom with the optional curtain divider and extra bed.